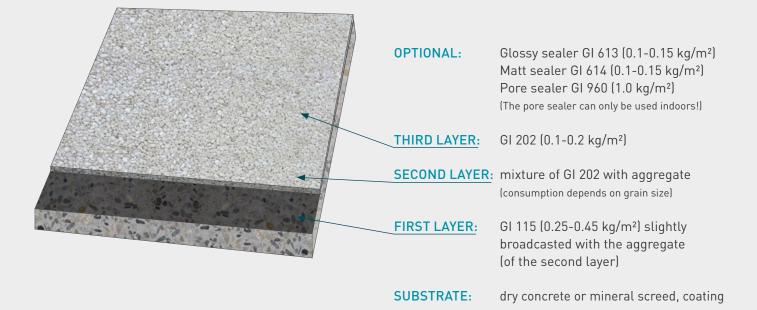

| EN 1542       | > 2 N/mm²      |
| abrasion resistance<br>(Taber, friction wheel H22, 1000 cycles) | EN ISO 5470-1 | < 80 mg        |
| reaction to fire                                                | EN 13501-1    | E <sub>n</sub> |

# TOTAL LAYER THICKNESS

## approx. 6-10 mm

# AREA OF APPLICATION

- shops
- showrooms
- entrance areas
- public buildings

# **PROPERTIES / PERFORMANCE**

- solvent free
- durable
- tough elastic
- for mineral and synthetic resin-bound substrates

stairways

• terraces

pathways

- for areas with medium to high mechanical stress
- high abrasion and impact resistance
- without joints
- suitable for underfloor heating
- UV-stable
- weather resistant
- for interior and exterior areas
- available in many colors/decors